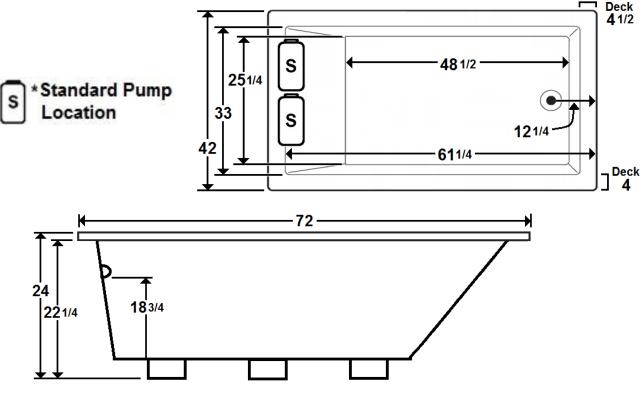

#### \*All dimensions are +/- 1/2" and subject to change without notice\*

#### **Technical Information**

- Weight: 179 lbs.
- Water Depth to Overflow: 18 3/4"
- Water Operating Level:
- Water Capacity: 114 gal.
- Sump Dimension: 48 1/2" x 25 1/4"