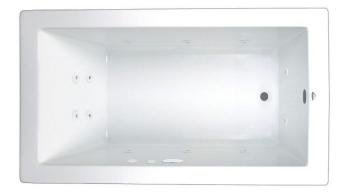

## **PARKER 9** 72" x 42" Drop-In Acrylic Combo Bath

#### **Combo Bath**

Experience a deep tissue, high intensity whirlpool massage, or a light, relaxing, gentle full body air massage or anything in between. Enjoy the feeling of well-being, while obtaining better blood circulation, improved flexibility, soothed muscles and reduced tension